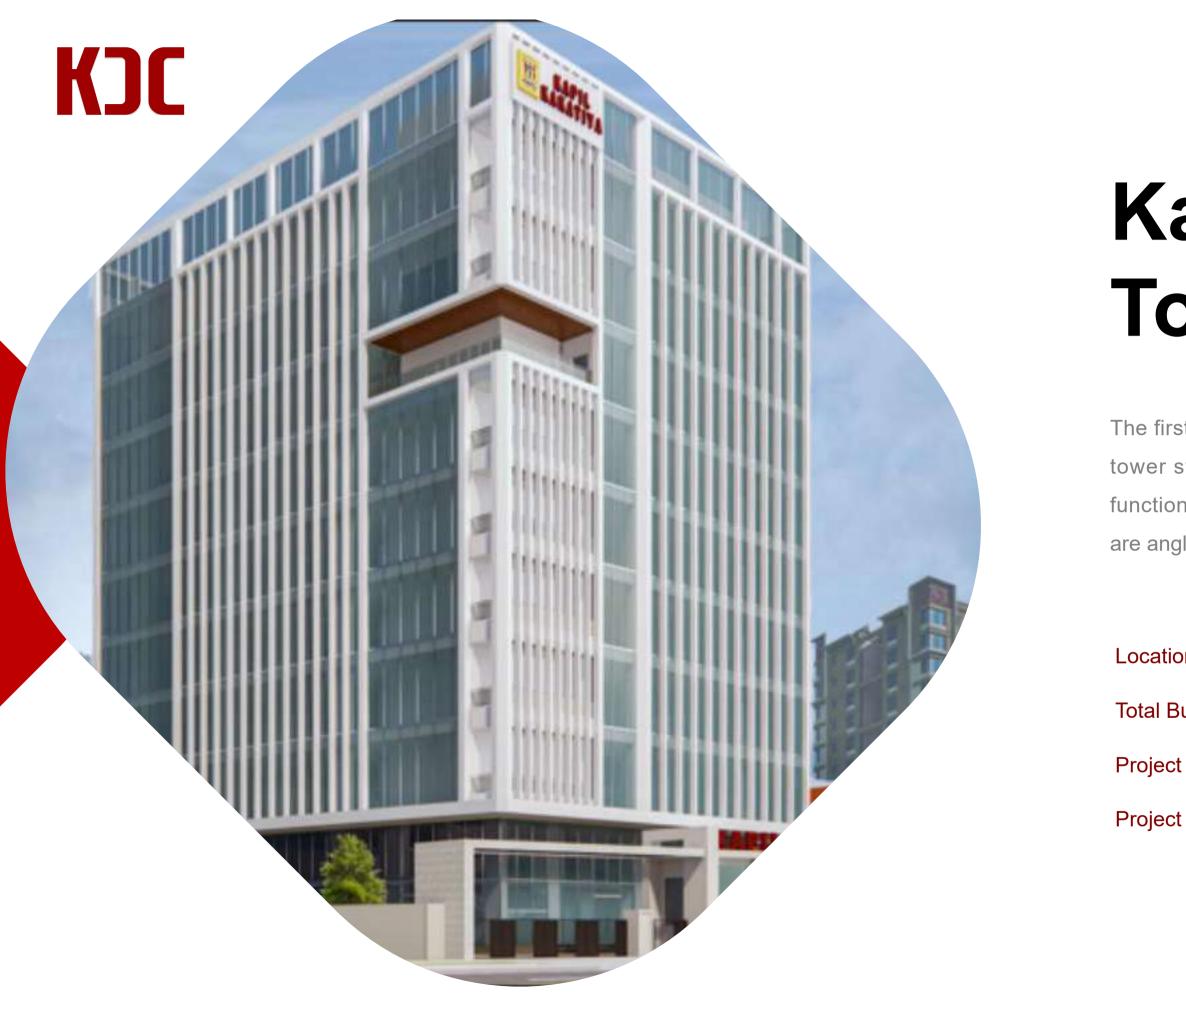

#### Kapil Kakatiya Towers

The first high-rise tower proposed in Warangal, this commercial tower stands tall in the city's skyline flaunting it's simple yet functional facade of vertical fins over a glass curtain wall, that are angled as such to minimize the radiation from the sun's rays.

Location - Nakkalagutta, Warangal

Total Builtup area - 108,755 SFT

Project Scope - Architectural Services

Project Type - Commercial building