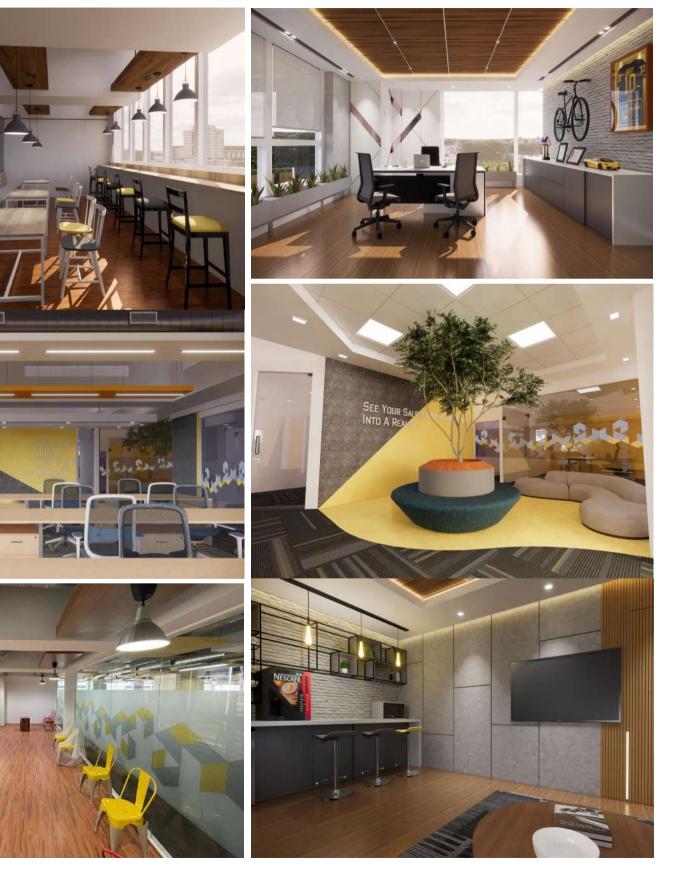

## **Office Interiors**

#### **BVM Digital Media**

Location -Kapil Kavuri Hub, Financial Dist, Nanakaramguda, Telangana

Total Builtup area - 13,770 SFT

Project Scope - Turnkey Interior Design Services.