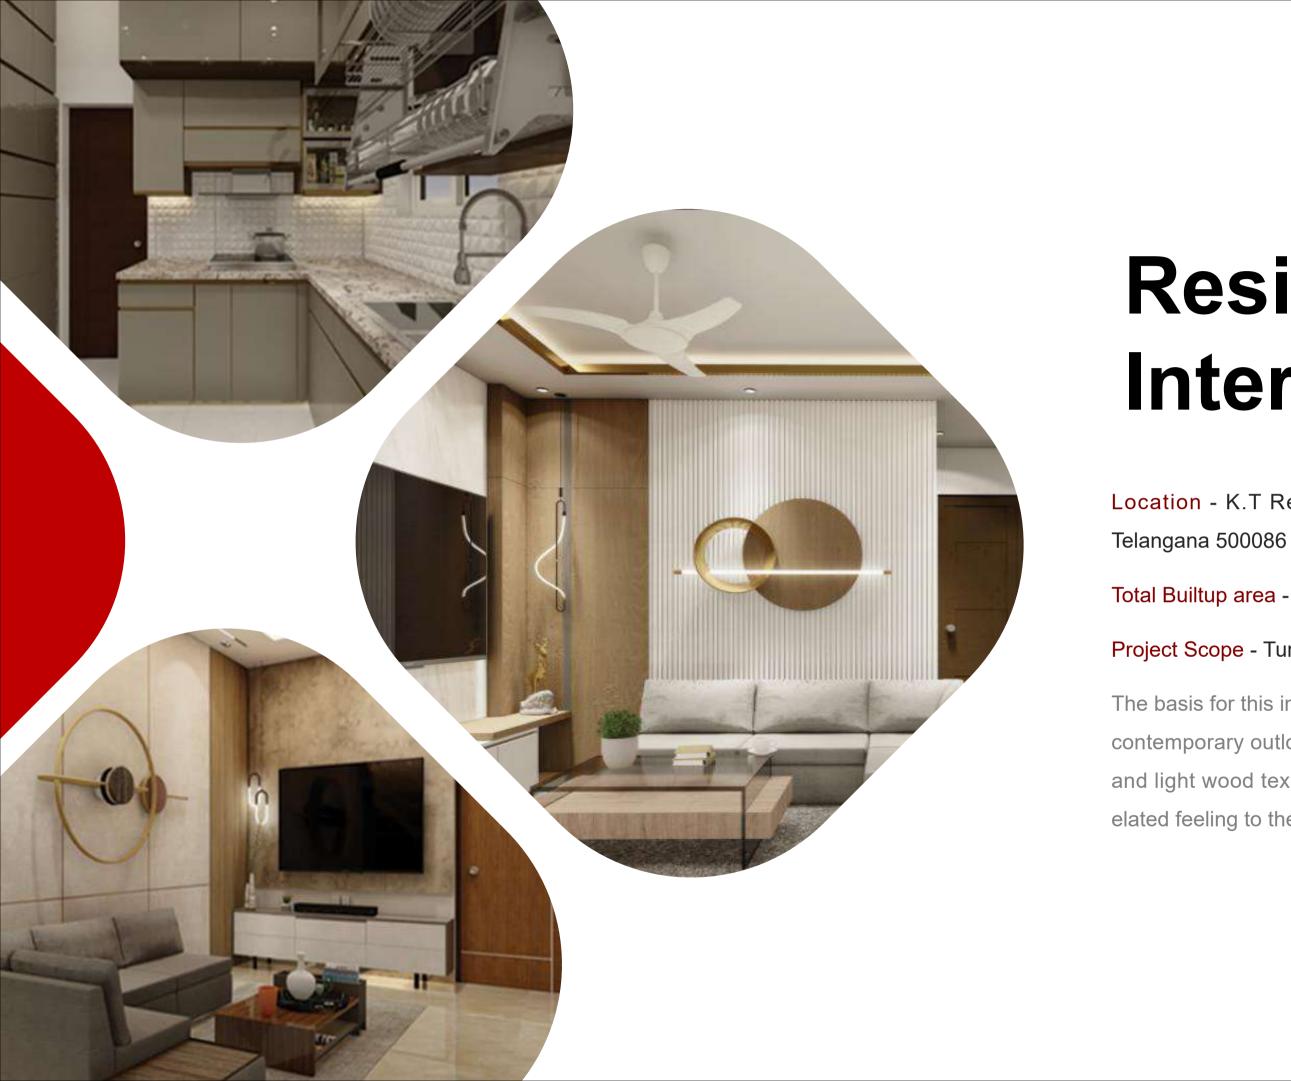

## **KT Residency**

Well ventilated spacious apartments with green driveways linking the residents to an assemblage of amenities, KT Residency is designed to be a contemporary residential habitat that accentuates a user friendly lifestyle.

Location - Kali Mandir Rd, Peeramcheru, Telangana 500086

- Total Builtup area 7,43,742.00 SFT
- Project Scope Architectural Services
- Project Type Residential building

#### Residential Interiors

Location - K.T Residency, Kali Mandir Rd, Peeramcheru,

Total Builtup area - 2,700 SFT

Project Scope - Turnkey Interior Services.

The basis for this interior was to reflect luxury and nobility with a contemporary outlook. Light colors with combinations of whites and light wood textures constitute this palette, that invokes an elated feeling to the user.