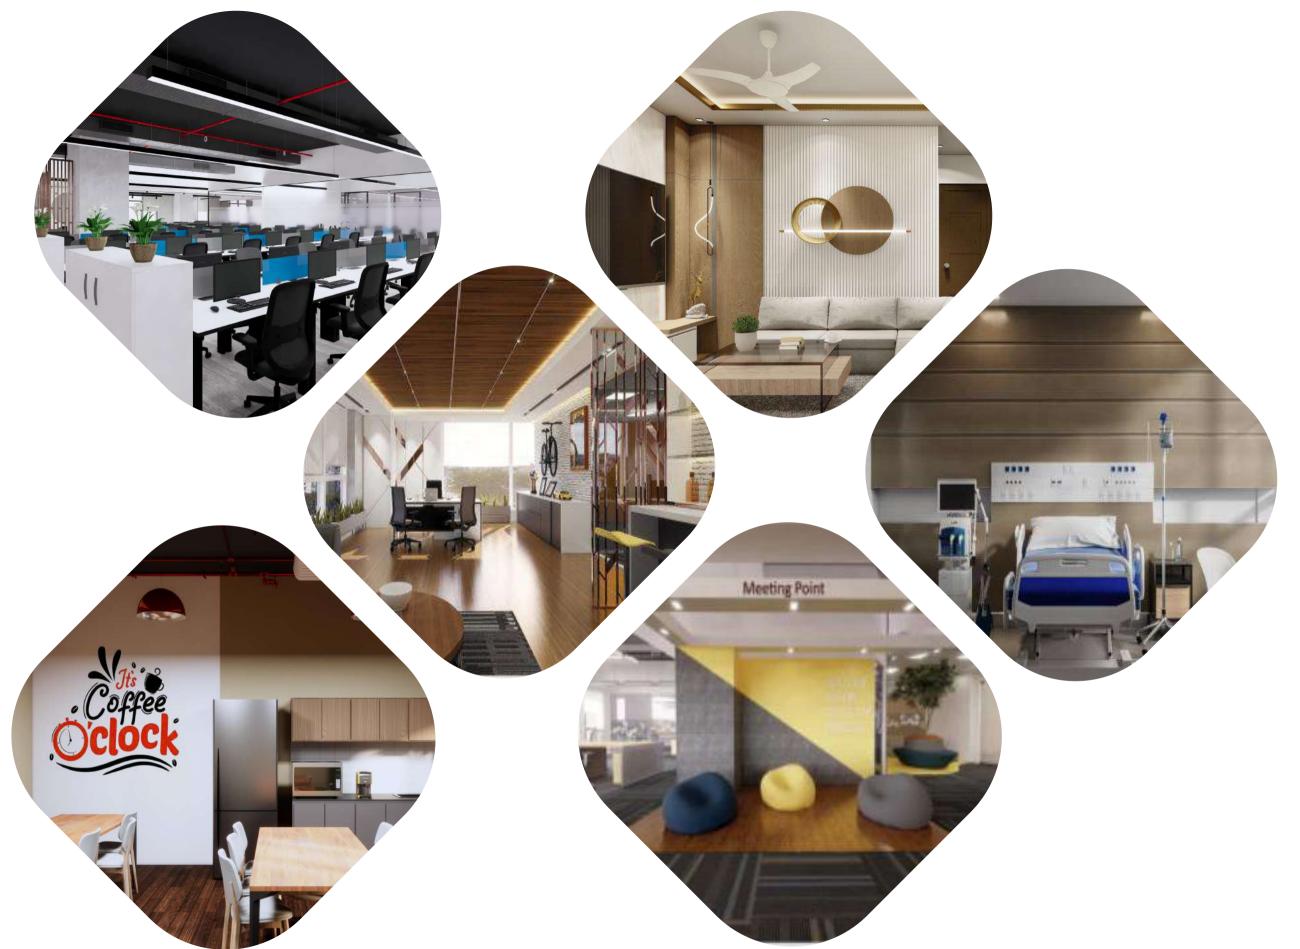

## Interiors

Either compromised or often overdone we negate the extremes, maintaining balance to create a comfortable atmosphere that resonates with the end-user, monitoring it right from the inception of the design all the way to its execution and completion.

#### Residential Interiors

Location - K.T Residency, Kali Mandir Rd, Peeramcheru,

Total Builtup area - 2,700 SFT

Project Scope - Turnkey Interior Services.

The basis for this interior was to reflect luxury and nobility with a contemporary outlook. Light colors with combinations of whites and light wood textures constitute this palette, that invokes an elated feeling to the user.

#### House Of Supriya

Location -Plot No,xxxx, Rd Number 52, Jubilee Hills, Hyderabad, Telangana 500033

Total Builtup area - 2,500 SFT

Location -Kapil Kavuri Hub, Financial Dist, Nanakaramguda, Telangana

Total Builtup area - 13,000 SFT

Project Scope - Turnkey Interior Services.

Designed with spacious proportions, quality materials in rich hues, and sophisticated lighting, this reception is both timeless and elegant.

#### **DevPixel**

Location -10th floor, Kapil Towers, Financial Dist, Nanakaramguda, Telangana

Total Builtup area - 10,640 SFT

#### <u>Aggne</u>

Location - Kapil Kavuri Hub, Financial Dist, Nanakaramguda, Telangana

Total Builtup area - 10,044 SFT

#### **The Dollar Business**

Location - Kapil Kavuri Hub, Financial Dist, Nanakaramguda, Telangana

Total Builtup area - 36,270 SFT

#### PayG

Location -Kapil Kavuri Hub, Financial Dist, Nanakaramguda, Telangana

Total Builtup area - 9,709 SFT

#### **Enersys**

Location - Gandi Maisamma, Telangana

Total Builtup area - 4,500 SFT

Project Scope - Turnkey Architectural, Structural & Interior Design Services.

#### Kapil Business Park

WORLD TRADE **CENTER**\* SHAMSHABAD

Location -Kapil Business Park and Oak wood, Airport Approach Road, Shamshabad, Hyderabad, Telangana 501218

Total Builtup area - 4,000 SFT

Project Scope - Turnkey Architecture & Interior Design Services.

#### Vessella Group

Location - Unit-No- 03, 3rd Floor, Kapil Kavuri Hub, Financial Dist, Nanakaramguda, Telangana

Total Builtup area - 4,800 SFT

#### **Country Delight**

Location -Kapil Kavuri Hub, Financial Dist, Nanakaramguda, Telangana

Total Builtup area - 9,200 SFT

Project Scope - Turnkey Interior Design Services.

#### **BVM Digital Media**

Location -Kapil Kavuri Hub, Financial Dist, Nanakaramguda, Telangana

Total Builtup area - 13,770 SFT

Project Scope - Turnkey Interior Design Services.