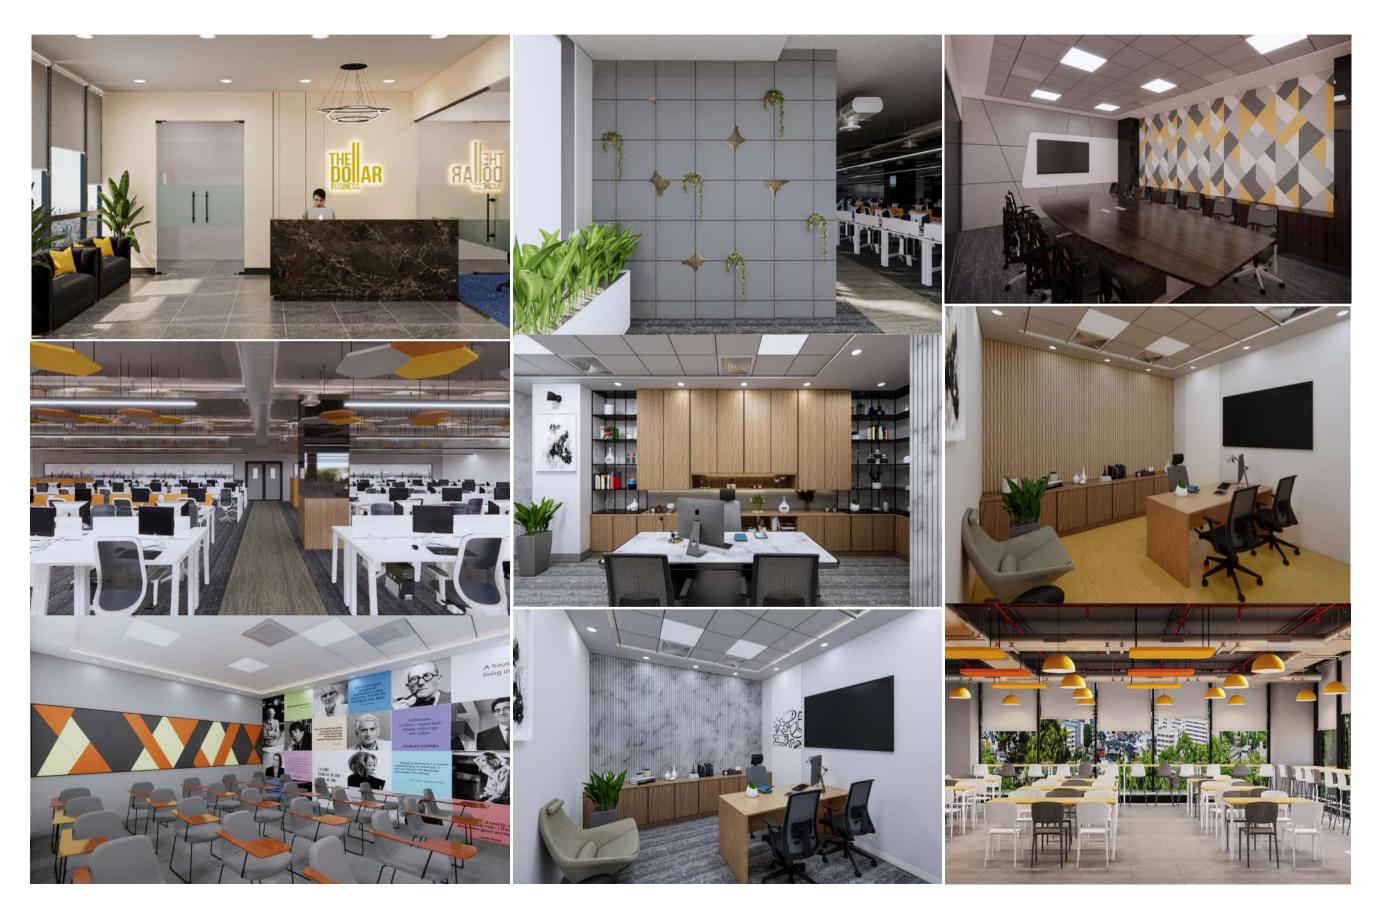

#### **The Dollar Business**

Location - Kapil Kavuri Hub, Financial Dist, Nanakaramguda, Telangana

Total Builtup area - 36,270 SFT

## **Office Interiors**