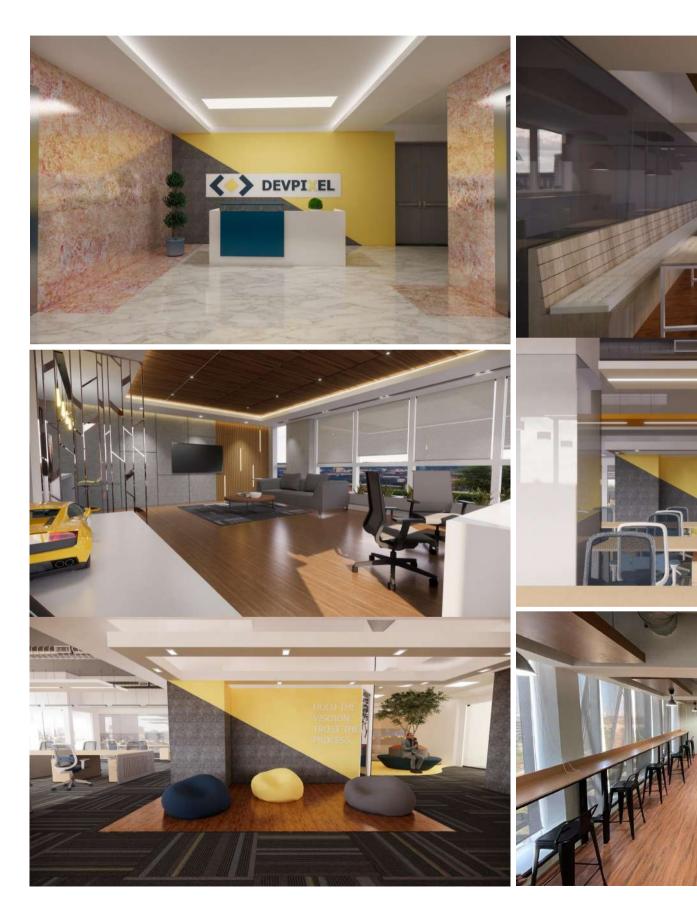

#### **DevPixel**

Location -10th floor, Kapil Towers, Financial Dist, Nanakaramguda, Telangana

Total Builtup area - 10,640 SFT