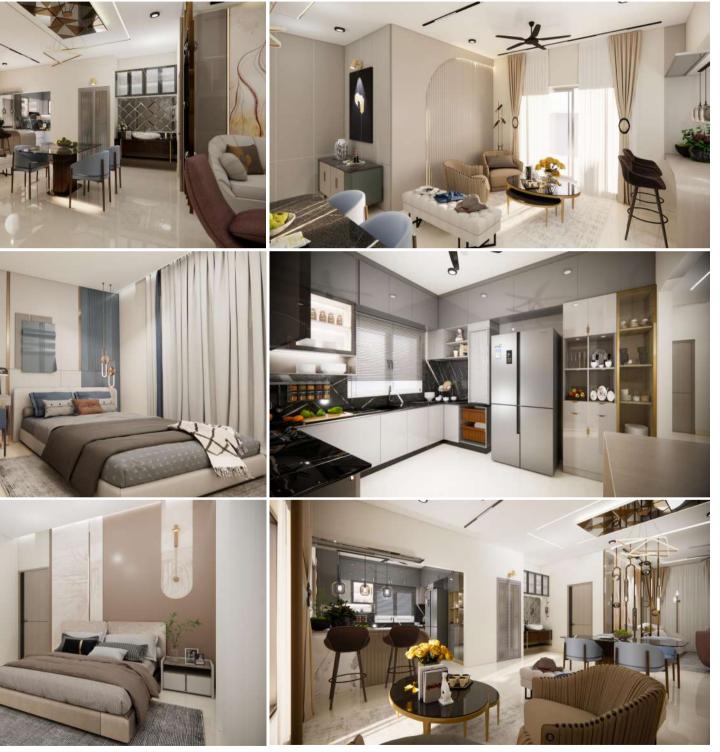

#### Residential Interiors

Location - K.T Residency, Kali Mandir Rd, Peeramcheru,

Total Builtup area - 2,700 SFT

Project Scope - Turnkey Interior Services.

The basis for this interior was to reflect luxury and nobility with a contemporary outlook. Light colors with combinations of whites and light wood textures constitute this palette, that invokes an elated feeling to the user.

## **Residential Interiors**