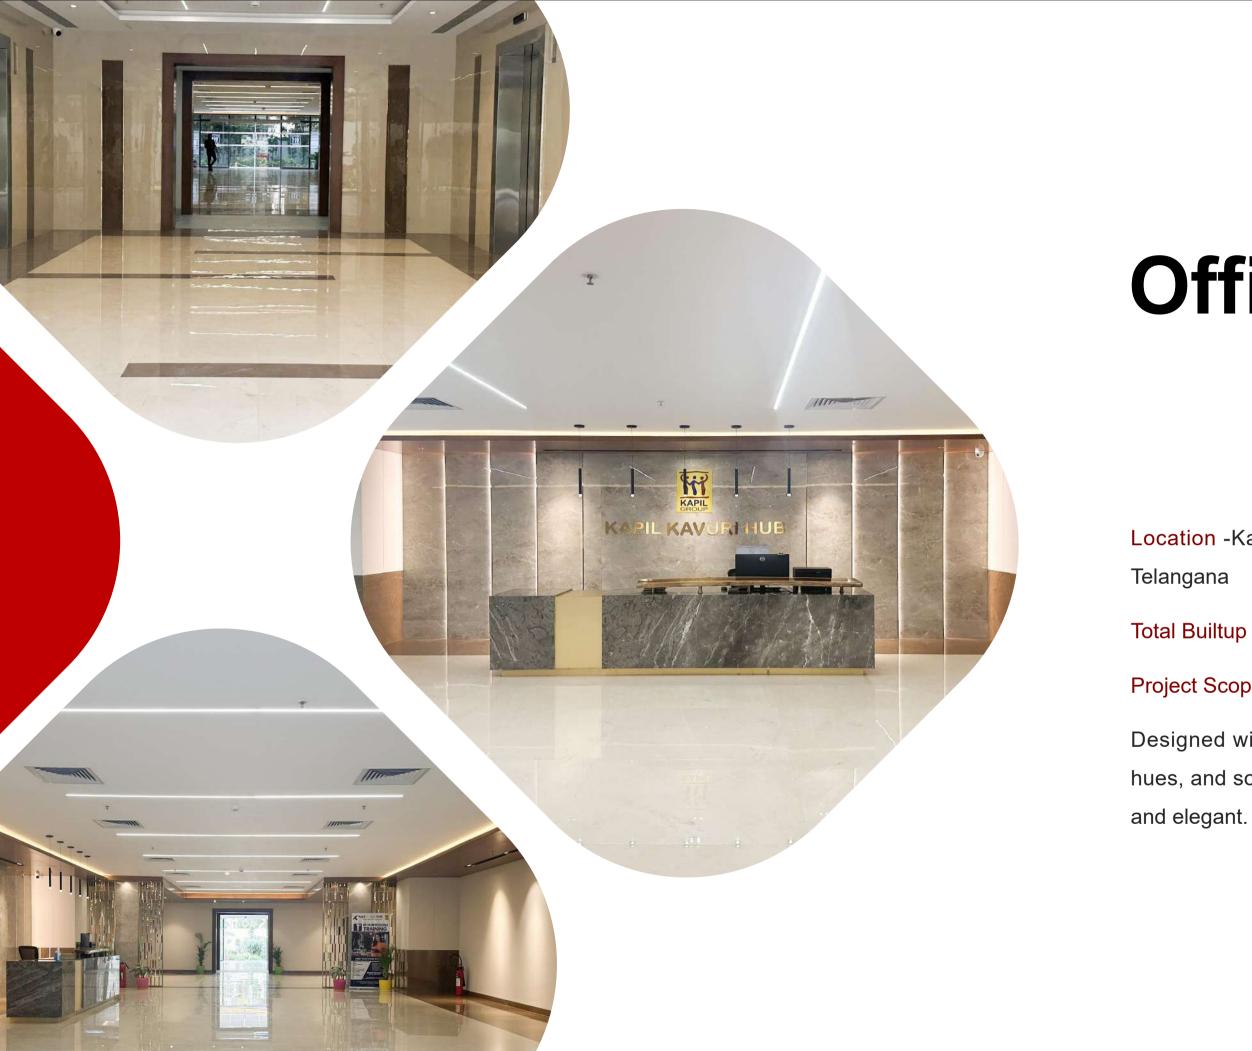

#### House Of Supriya

Location -Plot No,xxxx, Rd Number 52, Jubilee Hills, Hyderabad, Telangana 500033

Total Builtup area - 2,500 SFT

Location -Kapil Kavuri Hub, Financial Dist, Nanakaramguda, Telangana

Total Builtup area - 13,000 SFT

Project Scope - Turnkey Interior Services.

Designed with spacious proportions, quality materials in rich hues, and sophisticated lighting, this reception is both timeless and elegant.