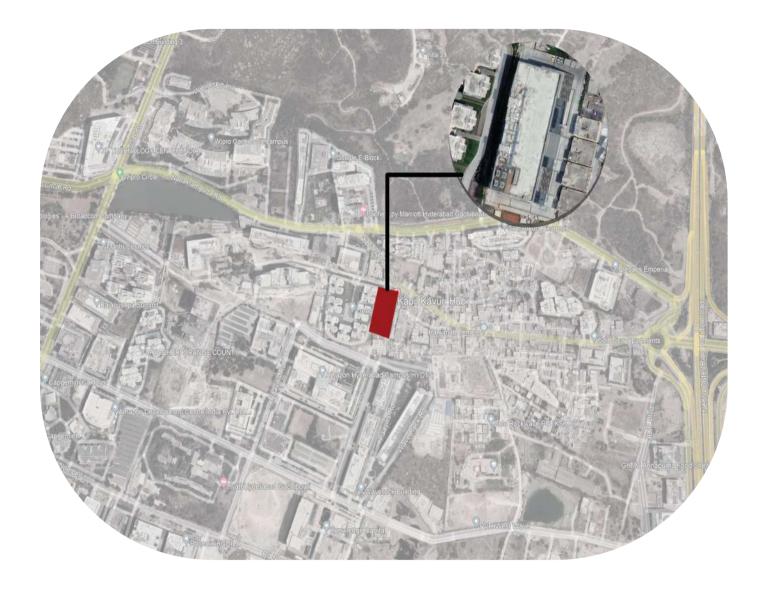

## Kapil Kavuri Hub

Kapil Kavuri Hub, a climate responsive energy efficient commercial tower with a unique double skin facade that enables a reduction in transition of heat between the outer and inner atmospheres, helping in establishing a healthy work environment.

Location - Financial District, Nanakaramguda, Hyderabad, Telangana

Total Builtup area - 7,56,865 Sft

**Project Scope** - Architectural Services

Project Type - Commercial building