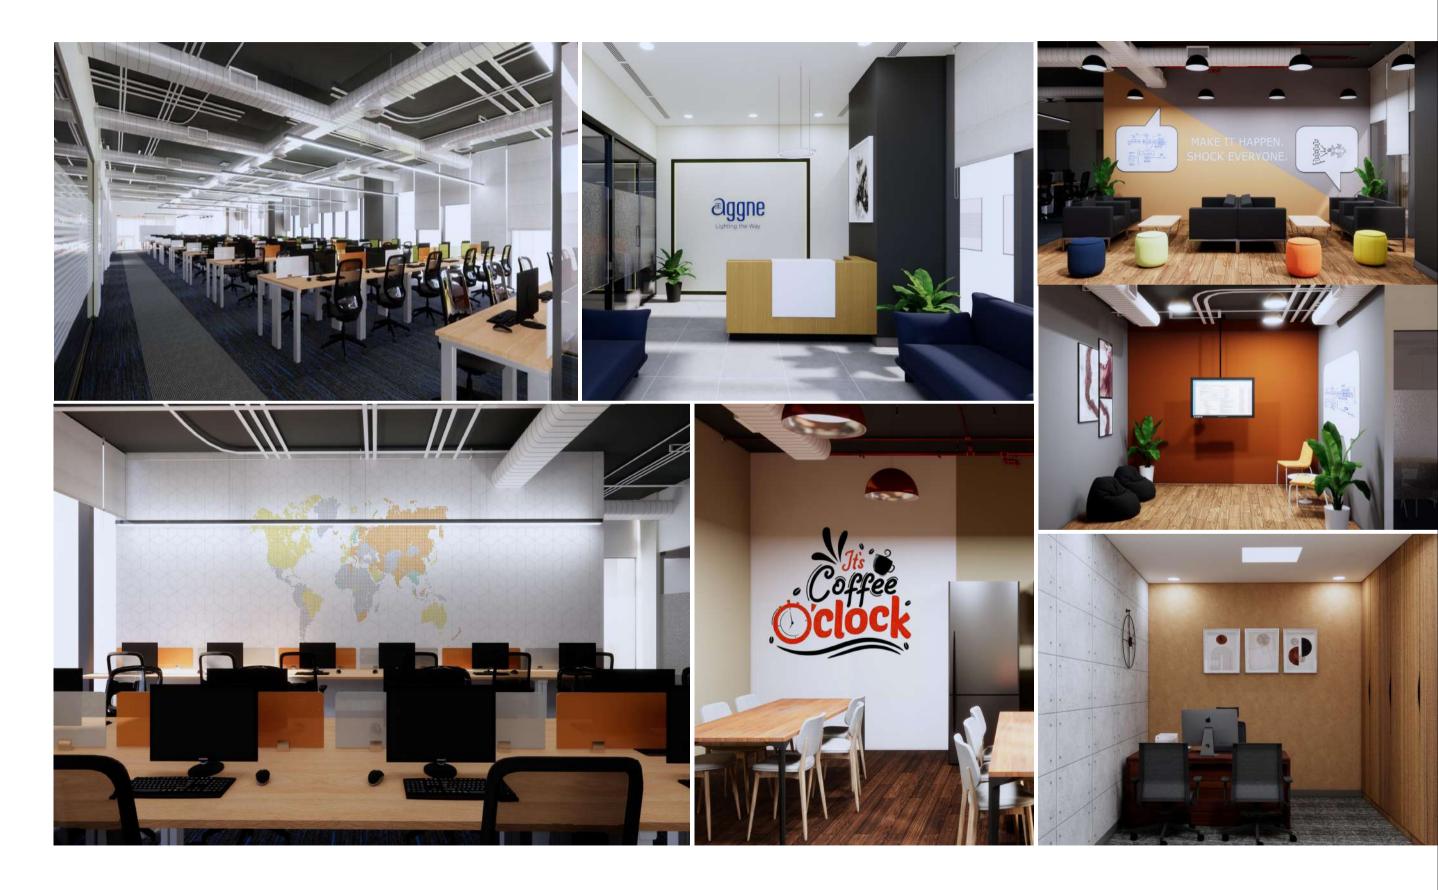

#### <u>Aggne</u>

Location - Kapil Kavuri Hub, Financial Dist, Nanakaramguda, Telangana

Total Builtup area - 10,044 SFT

## **Office Interiors**