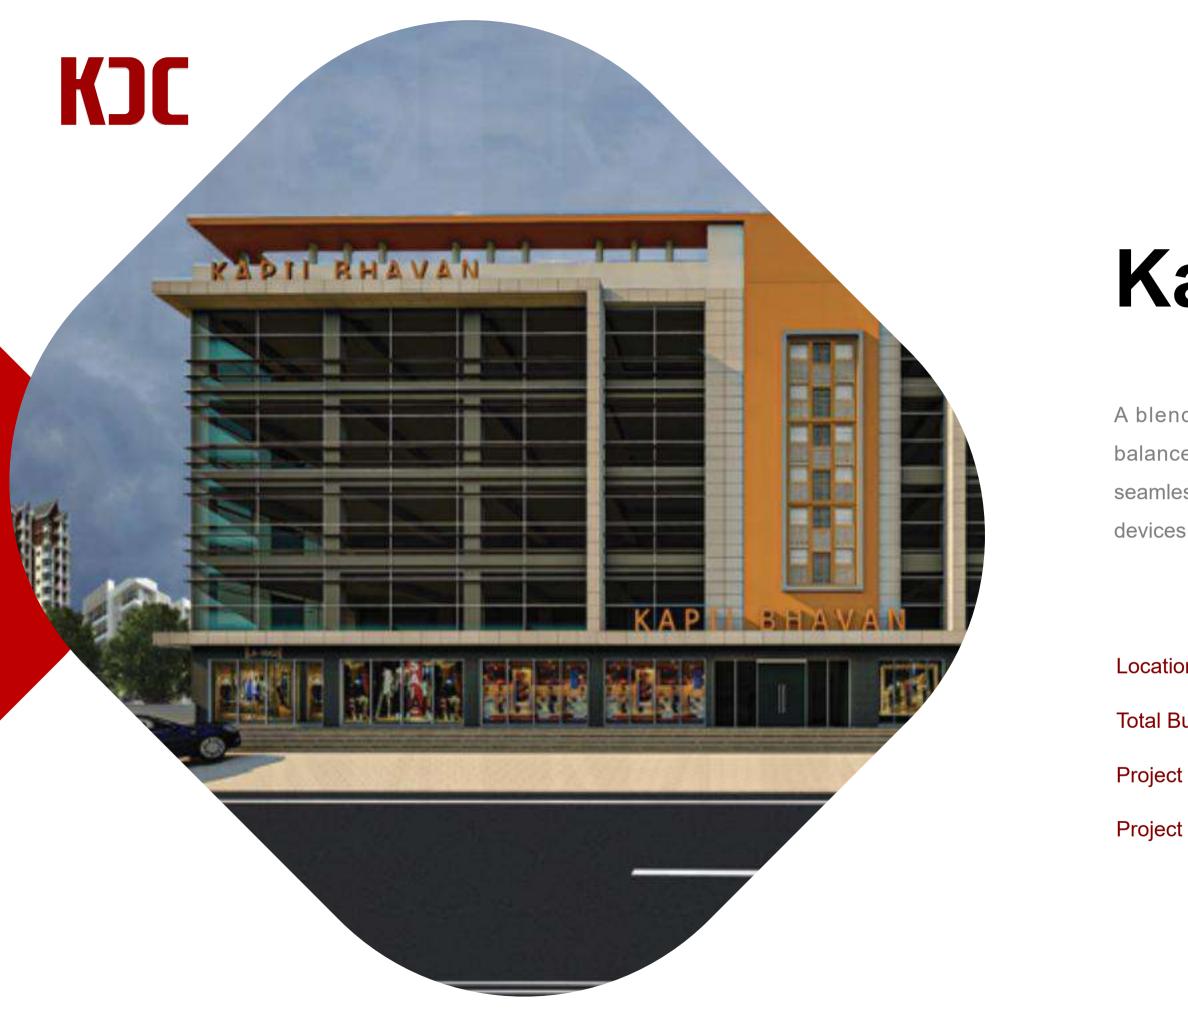

#### Kapil Bhavan

A blend of commercial and Residential coming together in balance, camouflaged in the wake of a facade that transforms seamlessly between the two typologies with the usage of shading devices and specifically designed sunshades.

Location -Khammam Bypass Rd, Jintal, Khammam, Telangana

Total Builtup area - 68810 sft

Project Scope - Architectural Services

Project Type - Mixed Use building