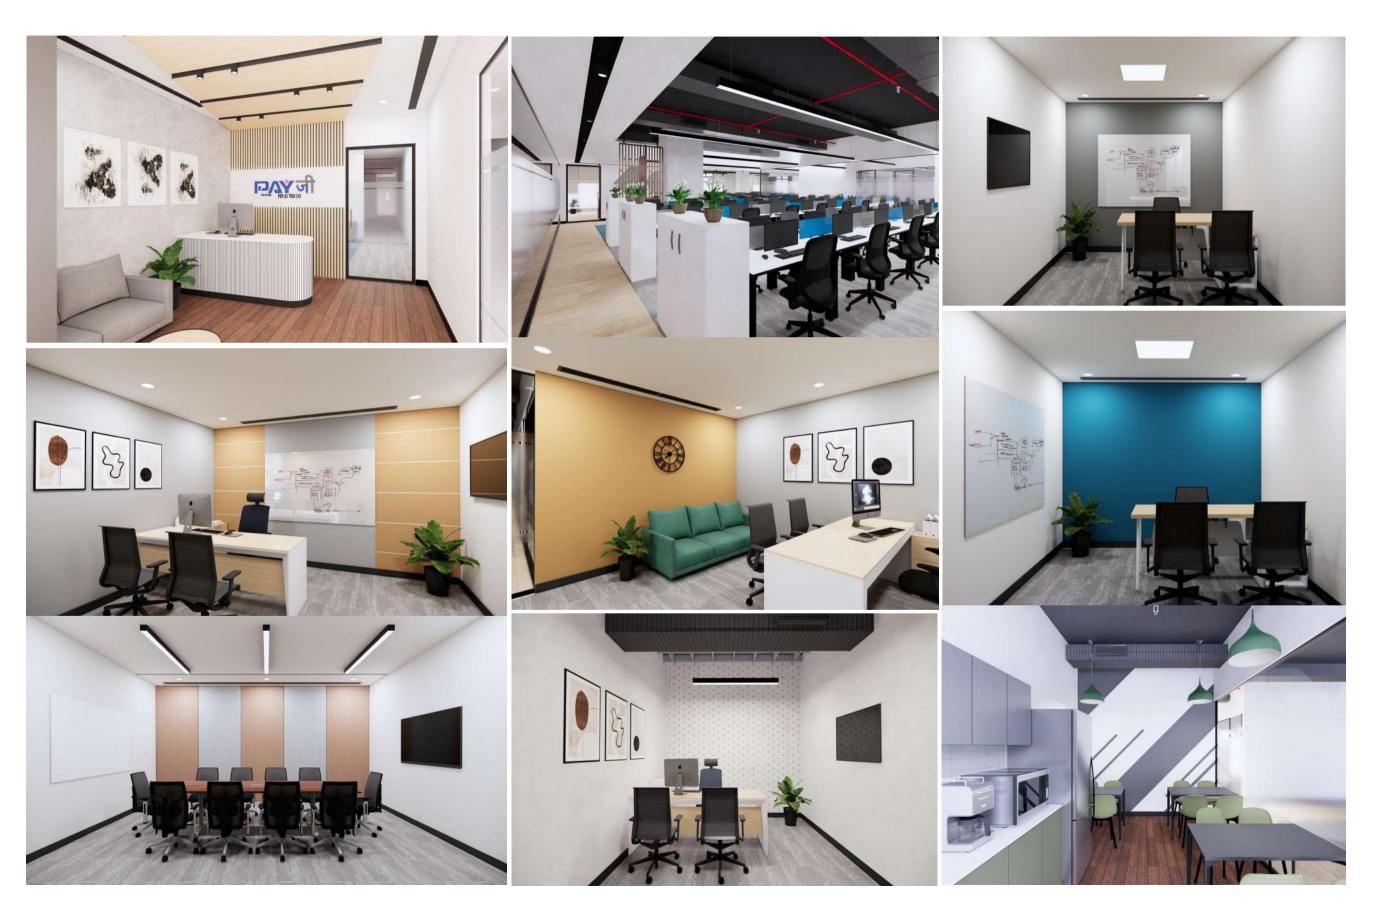

#### PayG

Location -Kapil Kavuri Hub, Financial Dist, Nanakaramguda, Telangana

Total Builtup area - 9,709 SFT

## **Office Interiors**