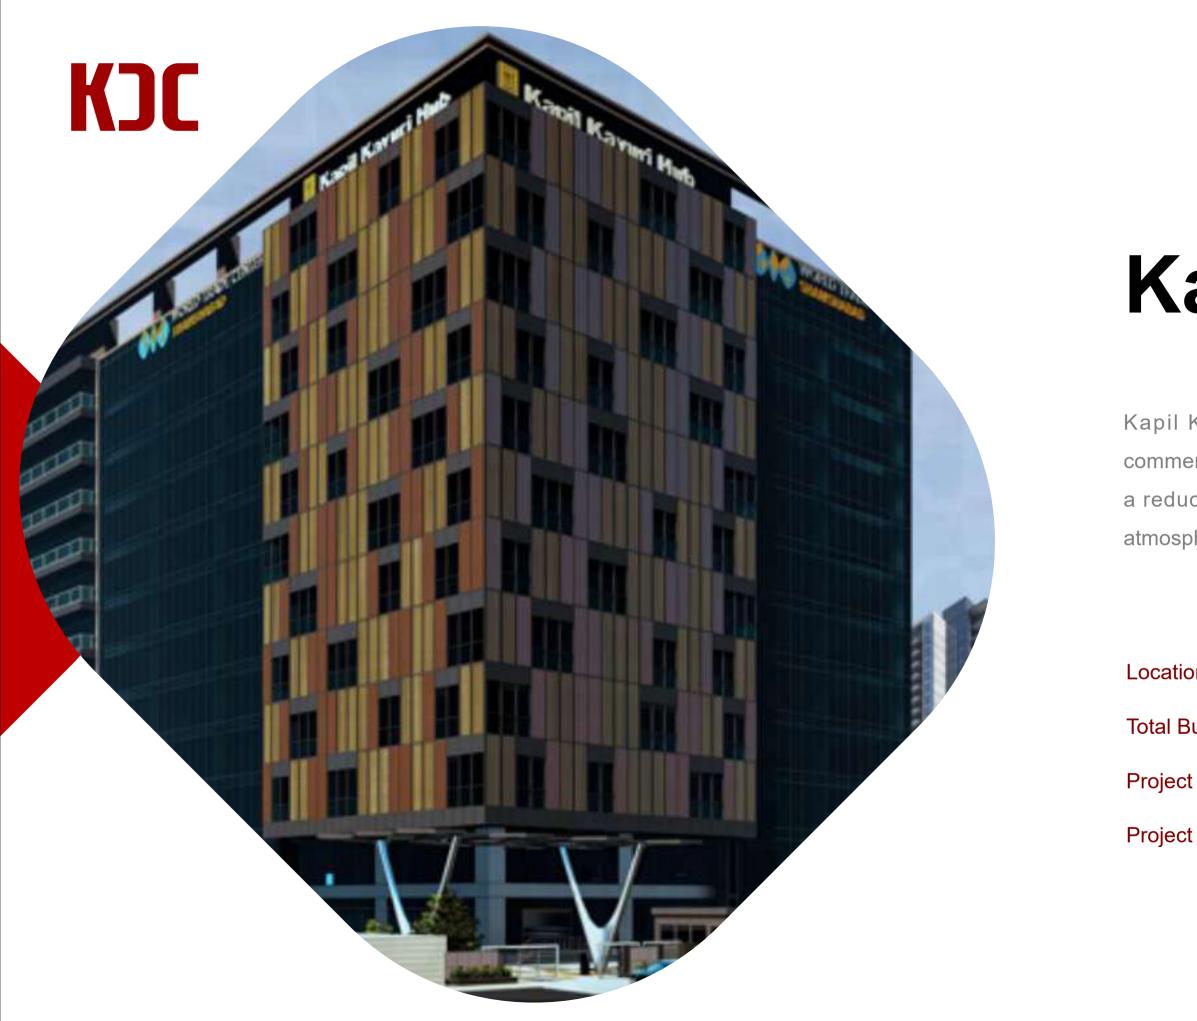

## Kapil Kavuri Hub

Kapil Kavuri Hub, a climate responsive energy efficient commercial tower with a unique double skin facade that enables a reduction in transition of heat between the outer and inner atmospheres, helping in establishing a healthy work environment.

Location - Financial District, Nanakaramguda, Hyderabad, Telangana

Total Builtup area - 7,56,865 Sft

**Project Scope** - Architectural Services

Project Type - Commercial building