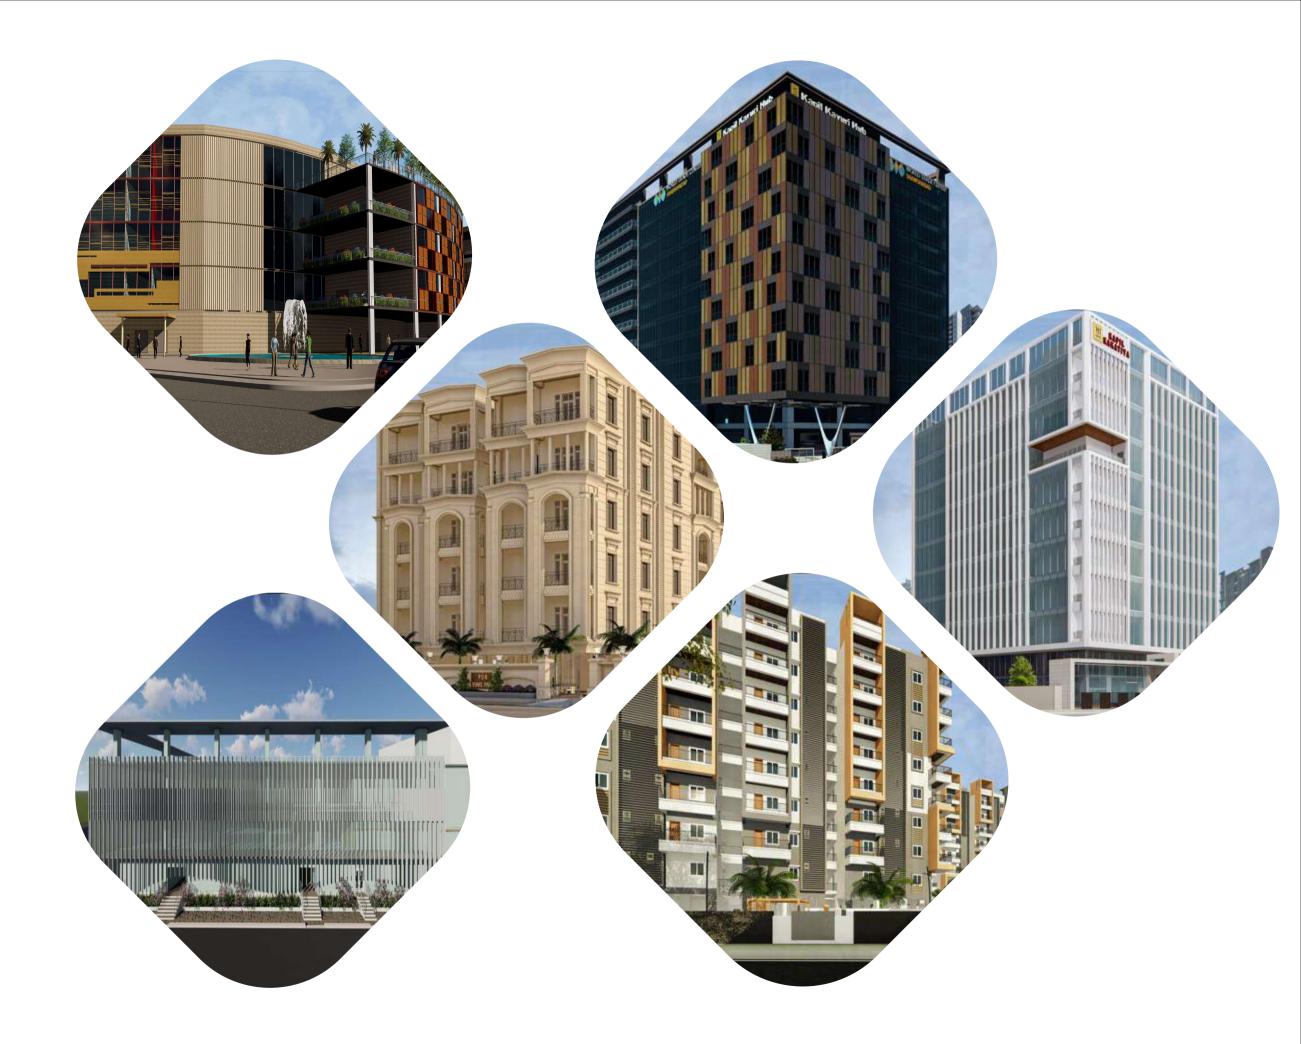

## Architecture

From initiating novel concepts to rethinking the existing, our expertise in architecture spans multiple typologies over different ranges of scales which include:

- Residential.
- Institutional.
- Commercial.
- Industrial.
- Educational.
- Health care.

## Kapil Kavuri Hub

Kapil Kavuri Hub, a climate responsive energy efficient commercial tower with a unique double skin facade that enables a reduction in transition of heat between the outer and inner atmospheres, helping in establishing a healthy work environment.

Location - Financial District, Nanakaramguda, Hyderabad, Telangana

Total Builtup area - 7,56,865 Sft

**Project Scope** - Architectural Services

Project Type - Commercial building

#### Kapil Bhavan

A blend of commercial and Residential coming together in balance, camouflaged in the wake of a facade that transforms seamlessly between the two typologies with the usage of shading devices and specifically designed sunshades.

Location -Khammam Bypass Rd, Jintal, Khammam, Telangana

Total Builtup area - 68810 sft

Project Scope - Architectural Services

Project Type - Mixed Use building

#### Kapil Kakatiya Towers

The first high-rise tower proposed in Warangal, this commercial tower stands tall in the city's skyline flaunting it's simple yet functional facade of vertical fins over a glass curtain wall, that are angled as such to minimize the radiation from the sun's rays.

Location - Nakkalagutta, Warangal

Total Builtup area - 108,755 SFT

Project Scope - Architectural Services

Project Type - Commercial building

## **KT Residency**

Well ventilated spacious apartments with green driveways linking the residents to an assemblage of amenities, KT Residency is designed to be a contemporary residential habitat that accentuates a user friendly lifestyle.

Location - Kali Mandir Rd, Peeramcheru, Telangana 500086

- Total Builtup area 7,43,742.00 SFT
- Project Scope Architectural Services
- Project Type Residential building