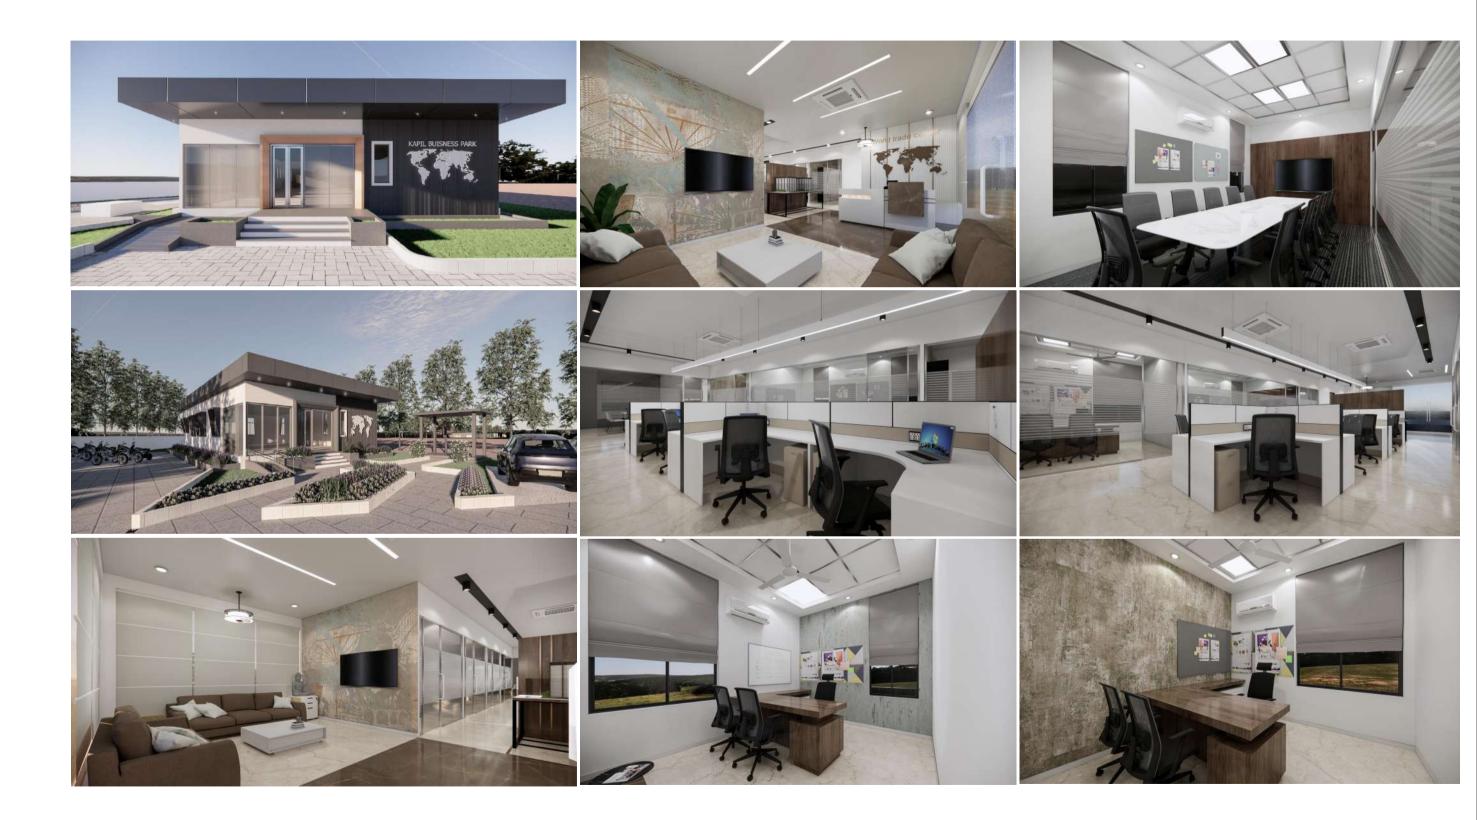

#### Kapil Business Park

WORLD TRADE **CENTER**\* SHAMSHABAD

Location -Kapil Business Park and Oak wood, Airport Approach Road, Shamshabad, Hyderabad, Telangana 501218

Total Builtup area - 4,000 SFT

Project Scope - Turnkey Architecture & Interior Design Services.