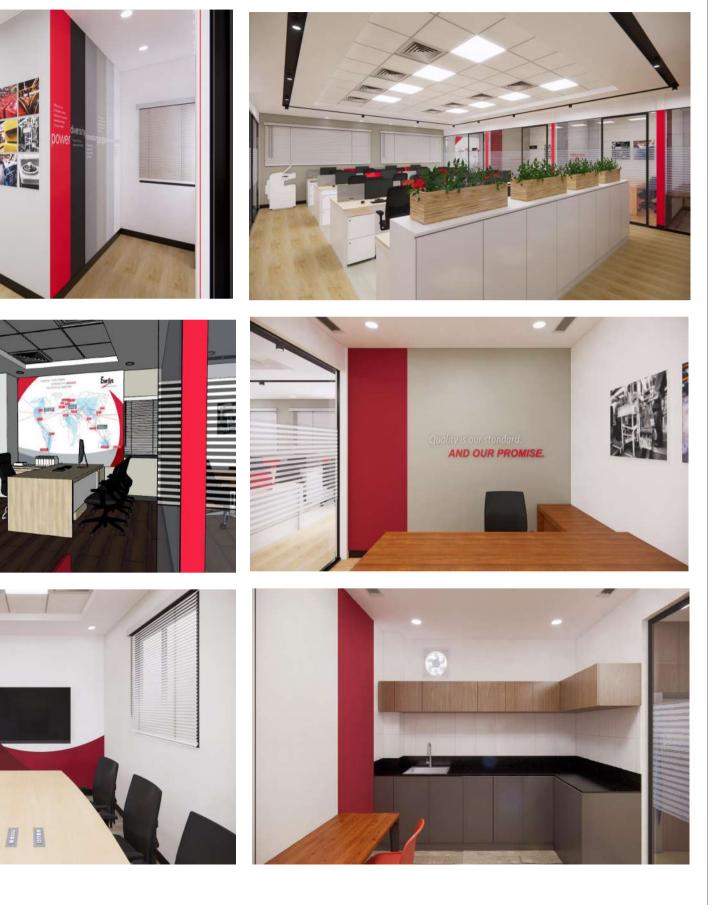

#### **Enersys**

Location - Gandi Maisamma, Telangana

Total Builtup area - 4,500 SFT

Project Scope - Turnkey Architectural, Structural & Interior Design Services.